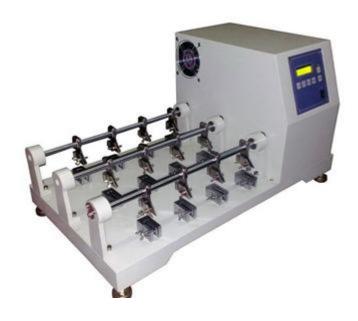

## **Leather Flexing Tester**

It applies to the scratching resistance test of leather, lining, fabric and the similar material at room temperature. One side face of the sample is as the inner surface and the other side face as the outside surface and bend this surface back and forth, write down the times that the sample have breaked; Or set the breakage time, then take it out and observe the degree it breaked.

Fixture option (A) 6 Groups (B)12 Groups

Specimens test block 70x 45mm, attach cutting knif

Bending Angle 22.5°

Bend speed 100± 5cm

Counter LCD display, 0-999999 Automatic shutdown

Machine Size 500x 580x 300mm